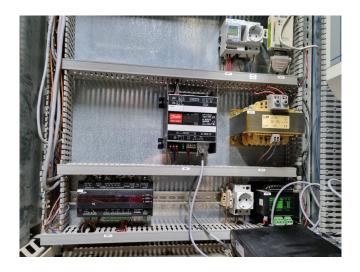

### Used DWM D4DJ5-300X-AWM/D (x1) & D4DH5-250X-AWM/D (x2)

Used DWM D4DJ5-300X-AWM/D (x1) & D4DH5-250X-AWM/D (x2) semi-hermetic reciprocating compressor rack on Freon. Complete with AC&R S-9109-CE oil reservoir, oil level regulators, pressure and safety switches, condensing pressure switches and a control cabinet with a Danfoss AKD102P11KT4 Adap Kool drive. The compressors have a total displacement of 226,4 m³/h.