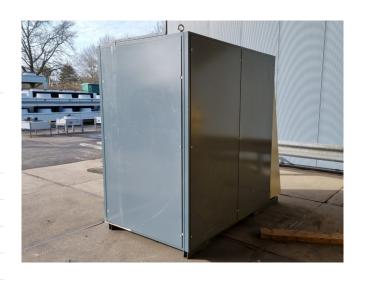

#### **Specifications**

| Brand                    | DWM                   |
|--------------------------|-----------------------|
| Туре                     | D4DJ5-300X-AWM/D (x1) |
|                          | & D4DH5-250X-AWM/D    |
|                          | (x2)                  |
| Refrigerant              | Freon                 |
| kW at 0°C/+40°C          | 194,7                 |
| kW at -5°C/+40°C         | 161,6                 |
| kW at -10°C/+40°C        | 132,7                 |
| kW at -20°C/+40°C        | 86,1                  |
| kW at -30°C/+40°C        | 51,8                  |
| On steel base frame      | ✓                     |
| Pressure safety switches | /                     |
| Hp/Lp/Op                 |                       |
| Condensing pressure      | /                     |
| switches                 |                       |
| Oil level system AC&R    | /                     |
| Sight Glass              | /                     |
| Control panel            | ✓                     |
| m3 / h                   | 226,4                 |
| Remarks                  | Y.o.b. 2008           |
| Package / Rack           | ✓                     |
| Sizes                    | 2730x1300x2150 mm     |
|                          | (LxWxH)               |
| Stock                    | 1                     |
|                          |                       |

### Used DWM D4DJ5-300X-AWM/D (x1) & D4DH5-250X-AWM/D (x2)

Used DWM D4DJ5-300X-AWM/D (x1) & D4DH5-250X-AWM/D (x2) semi-hermetic reciprocating compressor rack on Freon. Complete with AC&R S-9109-CE oil reservoir, oil level regulators, pressure and safety switches, condensing pressure switches and a control cabinet with a Danfoss AKD102P11KT4 Adap Kool drive. The compressors have a total displacement of 226,4 m³/h.