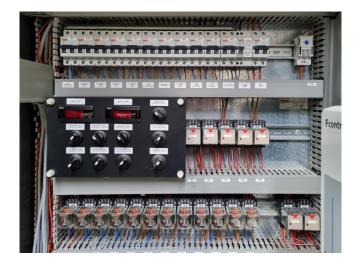

### Used DWM D4DJ5-300X-AWM/D (x1) & D4DH5-250X-AWM/D (x2)

Used DWM D4DJ5-300X-AWM/D (x1) & D4DH5-250X-AWM/D (x2) semi-hermetic reciprocating compressor rack on Freon. Complete with AC&R S-9109-CE oil reservoir, oil level regulators, pressure and safety switches, condensing pressure switches and a control cabinet with a Danfoss AKD102P11KT4 Adap Kool drive. The compressors have a total displacement of 226,4 m³/h.