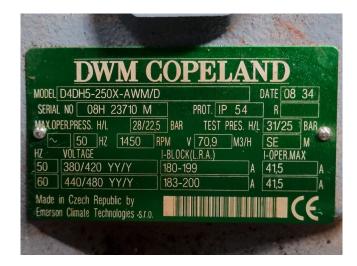

# DWM D4DJ5-300X-AWM/D (x1) & D4DH5-250X-AWM/D (x2)

#### **Specifications**

| Brand                    | DWM                   |
|--------------------------|-----------------------|
| Туре                     | D4DJ5-300X-AWM/D (x1) |
|                          | & D4DH5-250X-AWM/D    |
|                          | (x2)                  |
| Refrigerant              | Freon                 |
| kW at 0°C/+40°C          | 194,7                 |
| kW at -5°C/+40°C         | 161,6                 |
| kW at -10°C/+40°C        | 132,7                 |
| kW at -20°C/+40°C        | 86,1                  |
| kW at -30°C/+40°C        | 51,8                  |
| On steel base frame      | ✓                     |
| Pressure safety switches | /                     |
| Hp/Lp/Op                 |                       |
| Condensing pressure      | /                     |
| switches                 |                       |
| Oil level system AC&R    | /                     |
| Sight Glass              | /                     |
| Control panel            | ✓                     |
| m3 / h                   | 226,4                 |
| Remarks                  | Y.o.b. 2008           |
| Package / Rack           | ✓                     |
| Sizes                    | 2730x1300x2150 mm     |
|                          | (LxWxH)               |
| Stock                    | 1                     |
|                          |                       |

### Used DWM D4DJ5-300X-AWM/D (x1) & D4DH5-250X-AWM/D (x2)

Used DWM D4DJ5-300X-AWM/D (x1) & D4DH5-250X-AWM/D (x2) semi-hermetic reciprocating compressor rack on Freon. Complete with AC&R S-9109-CE oil reservoir, oil level regulators, pressure and safety switches, condensing pressure switches and a control cabinet with a Danfoss AKD102P11KT4 Adap Kool drive. The compressors have a total displacement of 226,4 m³/h.