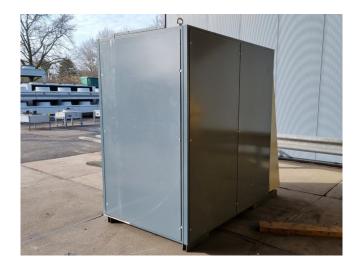

#### **Specifications**

| Brand                    | DWM                   |
|--------------------------|-----------------------|
| Туре                     | D4DJ5-300X-AWM/D (x1) |
|                          | & D4DH5-250X-AWM/D    |
|                          | (x2)                  |
| Refrigerant              | Freon                 |
| kW at 0°C/+40°C          | 194,7                 |
| kW at -5°C/+40°C         | 161,6                 |
| kW at -10°C/+40°C        | 132,7                 |
| kW at -20°C/+40°C        | 86,1                  |
| kW at -30°C/+40°C        | 51,8                  |
| On steel base frame      | ✓                     |
| Pressure safety switches | /                     |
| Hp/Lp/Op                 |                       |
| Condensing pressure      | /                     |
| switches                 |                       |
| Oil level system AC&R    | /                     |
| Sight Glass              | /                     |
| Control panel            | ✓                     |
| m3 / h                   | 226,4                 |
| Remarks                  | Y.o.b. 2008           |
| Package / Rack           | ✓                     |
| Sizes                    | 2730x1300x2150 mm     |
|                          | (LxWxH)               |
| Stock                    | 1                     |
|                          |                       |

### Used DWM D4DJ5-300X-AWM/D (x1) & D4DH5-250X-AWM/D (x2)

Used DWM D4DJ5-300X-AWM/D (x1) & D4DH5-250X-AWM/D (x2) semi-hermetic reciprocating compressor rack on Freon. Complete with AC&R S-9109-CE oil reservoir, oil level regulators, pressure and safety switches, condensing pressure switches and a control cabinet with a Danfoss AKD102P11KT4 Adap Kool drive. The compressors have a total displacement of 226,4 m³/h.