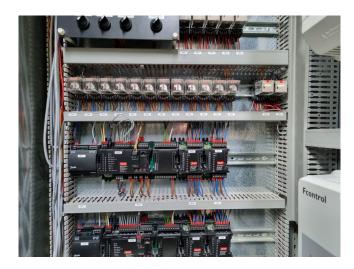

### Used DWM D4DJ5-300X-AWM/D (x1) & D4DH5-250X-AWM/D (x2)

Used DWM D4DJ5-300X-AWM/D (x1) & D4DH5-250X-AWM/D (x2) semi-hermetic reciprocating compressor rack on Freon. Complete with AC&R S-9109-CE oil reservoir, oil level regulators, pressure and safety switches, condensing pressure switches and a control cabinet with a Danfoss AKD102P11KT4 Adap Kool drive. The compressors have a total displacement of 226,4 m³/h.