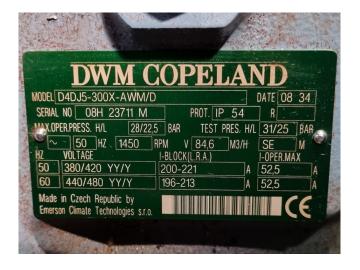

# DWM D4DJ5-300X-AWM/D (x1) & D4DH5-250X-AWM/D (x2)

#### **Specifications**

| Brand                    | DWM                   |
|--------------------------|-----------------------|
| Туре                     | D4DJ5-300X-AWM/D (x1) |
|                          | & D4DH5-250X-AWM/D    |
|                          | (x2)                  |
| Refrigerant              | Freon                 |
| kW at 0°C/+40°C          | 194,7                 |
| kW at -5°C/+40°C         | 161,6                 |
| kW at -10°C/+40°C        | 132,7                 |
| kW at -20°C/+40°C        | 86,1                  |
| kW at -30°C/+40°C        | 51,8                  |
| On steel base frame      | ✓                     |
| Pressure safety switches | /                     |
| Hp/Lp/Op                 |                       |
| Condensing pressure      | /                     |
| switches                 |                       |
| Oil level system AC&R    | /                     |
| Sight Glass              | /                     |
| Control panel            | ✓                     |
| m3 / h                   | 226,4                 |
| Remarks                  | Y.o.b. 2008           |
| Package / Rack           | ✓                     |
| Sizes                    | 2730x1300x2150 mm     |
|                          | (LxWxH)               |
| Stock                    | 1                     |
|                          |                       |

### Used DWM D4DJ5-300X-AWM/D (x1) & D4DH5-250X-AWM/D (x2)

Used DWM D4DJ5-300X-AWM/D (x1) & D4DH5-250X-AWM/D (x2) semi-hermetic reciprocating compressor rack on Freon. Complete with AC&R S-9109-CE oil reservoir, oil level regulators, pressure and safety switches, condensing pressure switches and a control cabinet with a Danfoss AKD102P11KT4 Adap Kool drive. The compressors have a total displacement of 226,4 m³/h.