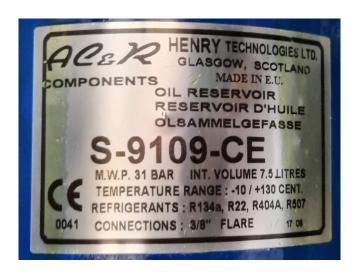

### Used DWM D4DJ5-300X-AWM/D (x1) & D4DH5-250X-AWM/D (x2)

Used DWM D4DJ5-300X-AWM/D (x1) & D4DH5-250X-AWM/D (x2) semi-hermetic reciprocating compressor rack on Freon. Complete with AC&R S-9109-CE oil reservoir, oil level regulators, pressure and safety switches, condensing pressure switches and a control cabinet with a Danfoss AKD102P11KT4 Adap Kool drive. The compressors have a total displacement of 226,4 m³/h.