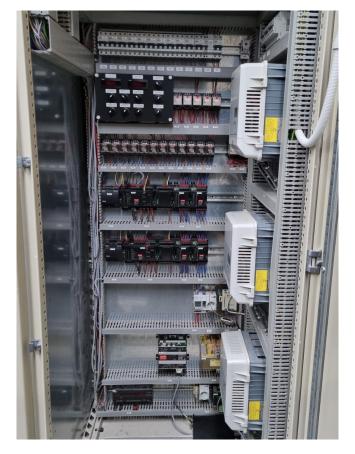

### Used DWM D4DJ5-300X-AWM/D (x1) & D4DH5-250X-AWM/D (x2)

Used DWM D4DJ5-300X-AWM/D (x1) & D4DH5-250X-AWM/D (x2) semi-hermetic reciprocating compressor rack on Freon. Complete with AC&R S-9109-CE oil reservoir, oil level regulators, pressure and safety switches, condensing pressure switches and a control cabinet with a Danfoss AKD102P11KT4 Adap Kool drive. The compressors have a total displacement of 226,4 m³/h.