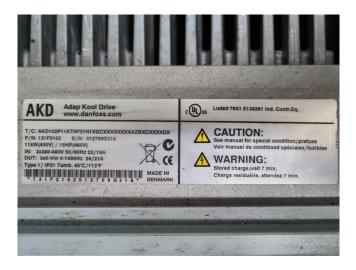

### Used DWM D4DJ5-300X-AWM/D (x1) & D4DH5-250X-AWM/D (x2)

Used DWM D4DJ5-300X-AWM/D (x1) & D4DH5-250X-AWM/D (x2) semi-hermetic reciprocating compressor rack on Freon. Complete with AC&R S-9109-CE oil reservoir, oil level regulators, pressure and safety switches, condensing pressure switches and a control cabinet with a Danfoss AKD102P11KT4 Adap Kool drive. The compressors have a total displacement of 226,4 m³/h.