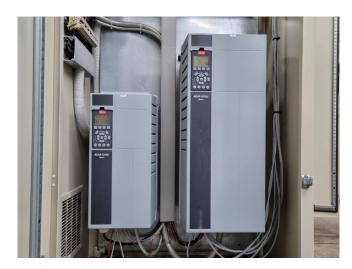

### Used DWM D4DJ5-300X-AWM/D (x1) & D4DH5-250X-AWM/D (x2)

Used DWM D4DJ5-300X-AWM/D (x1) & D4DH5-250X-AWM/D (x2) semi-hermetic reciprocating compressor rack on Freon. Complete with AC&R S-9109-CE oil reservoir, oil level regulators, pressure and safety switches, condensing pressure switches and a control cabinet with a Danfoss AKD102P11KT4 Adap Kool drive. The compressors have a total displacement of 226,4 m³/h.