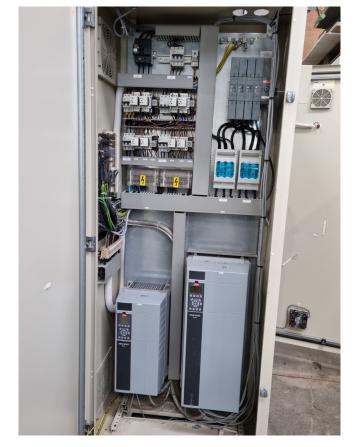

### Used DWM D4DJ5-300X-AWM/D (x1) & D4DH5-250X-AWM/D (x2)

Used DWM D4DJ5-300X-AWM/D (x1) & D4DH5-250X-AWM/D (x2) semi-hermetic reciprocating compressor rack on Freon. Complete with AC&R S-9109-CE oil reservoir, oil level regulators, pressure and safety switches, condensing pressure switches and a control cabinet with a Danfoss AKD102P11KT4 Adap Kool drive. The compressors have a total displacement of 226,4 m³/h.