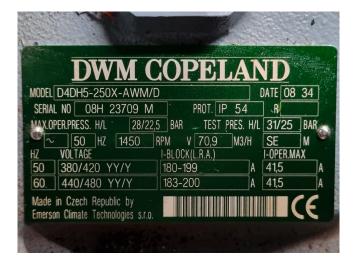

# DWM D4DJ5-300X-AWM/D (x1) & D4DH5-250X-AWM/D (x2)

#### **Specifications**

| Brand                    | DWM                   |
|--------------------------|-----------------------|
| Туре                     | D4DJ5-300X-AWM/D (x1) |
|                          | & D4DH5-250X-AWM/D    |
|                          | (x2)                  |
| Refrigerant              | Freon                 |
| kW at 0°C/+40°C          | 194,7                 |
| kW at -5°C/+40°C         | 161,6                 |
| kW at -10°C/+40°C        | 132,7                 |
| kW at -20°C/+40°C        | 86,1                  |
| kW at -30°C/+40°C        | 51,8                  |
| On steel base frame      | ✓                     |
| Pressure safety switches | /                     |
| Hp/Lp/Op                 |                       |
| Condensing pressure      | /                     |
| switches                 |                       |
| Oil level system AC&R    | /                     |
| Sight Glass              | /                     |
| Control panel            | ✓                     |
| m3 / h                   | 226,4                 |
| Remarks                  | Y.o.b. 2008           |
| Package / Rack           | ✓                     |
| Sizes                    | 2730x1300x2150 mm     |
|                          | (LxWxH)               |
| Stock                    | 1                     |
|                          |                       |

### Used DWM D4DJ5-300X-AWM/D (x1) & D4DH5-250X-AWM/D (x2)

Used DWM D4DJ5-300X-AWM/D (x1) & D4DH5-250X-AWM/D (x2) semi-hermetic reciprocating compressor rack on Freon. Complete with AC&R S-9109-CE oil reservoir, oil level regulators, pressure and safety switches, condensing pressure switches and a control cabinet with a Danfoss AKD102P11KT4 Adap Kool drive. The compressors have a total displacement of 226,4 m³/h.