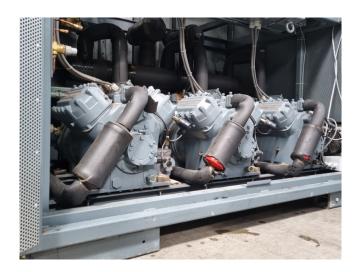

### Used DWM D4DJ5-300X-AWM/D (x1) & D4DH5-250X-AWM/D (x2)

Used DWM D4DJ5-300X-AWM/D (x1) & D4DH5-250X-AWM/D (x2) semi-hermetic reciprocating compressor rack on Freon. Complete with AC&R S-9109-CE oil reservoir, oil level regulators, pressure and safety switches, condensing pressure switches and a control cabinet with a Danfoss AKD102P11KT4 Adap Kool drive. The compressors have a total displacement of 226,4 m³/h.