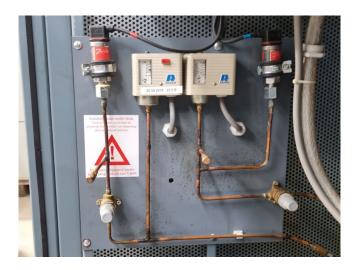

### Used DWM D4DJ5-300X-AWM/D (x1) & D4DH5-250X-AWM/D (x2)

Used DWM D4DJ5-300X-AWM/D (x1) & D4DH5-250X-AWM/D (x2) semi-hermetic reciprocating compressor rack on Freon. Complete with AC&R S-9109-CE oil reservoir, oil level regulators, pressure and safety switches, condensing pressure switches and a control cabinet with a Danfoss AKD102P11KT4 Adap Kool drive. The compressors have a total displacement of 226,4 m³/h.