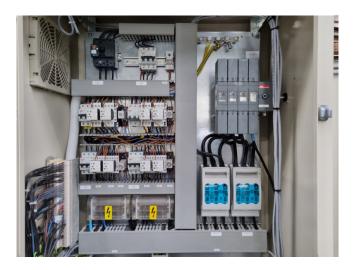

### Used DWM D4DJ5-300X-AWM/D (x1) & D4DH5-250X-AWM/D (x2)

Used DWM D4DJ5-300X-AWM/D (x1) & D4DH5-250X-AWM/D (x2) semi-hermetic reciprocating compressor rack on Freon. Complete with AC&R S-9109-CE oil reservoir, oil level regulators, pressure and safety switches, condensing pressure switches and a control cabinet with a Danfoss AKD102P11KT4 Adap Kool drive. The compressors have a total displacement of 226,4 m³/h.