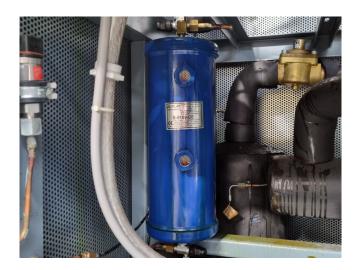

### Used DWM D4DJ5-300X-AWM/D (x1) & D4DH5-250X-AWM/D (x2)

Used DWM D4DJ5-300X-AWM/D (x1) & D4DH5-250X-AWM/D (x2) semi-hermetic reciprocating compressor rack on Freon. Complete with AC&R S-9109-CE oil reservoir, oil level regulators, pressure and safety switches, condensing pressure switches and a control cabinet with a Danfoss AKD102P11KT4 Adap Kool drive. The compressors have a total displacement of 226,4 m³/h.