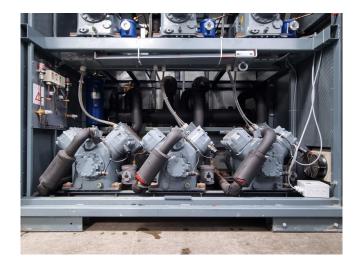

### Used DWM D4DJ5-300X-AWM/D (x1) & D4DH5-250X-AWM/D (x2)

Used DWM D4DJ5-300X-AWM/D (x1) & D4DH5-250X-AWM/D (x2) semi-hermetic reciprocating compressor rack on Freon. Complete with AC&R S-9109-CE oil reservoir, oil level regulators, pressure and safety switches, condensing pressure switches and a control cabinet with a Danfoss AKD102P11KT4 Adap Kool drive. The compressors have a total displacement of 226,4 m³/h.